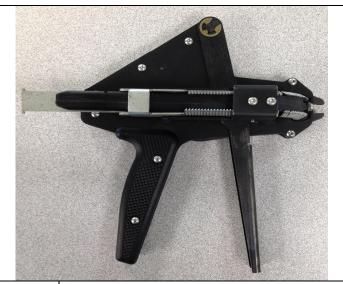

# Manual Hog Ring Tool Type: Ring-It 9/16

### **Description:**

The Ring-It 9/16 hog ring tool takes KHF 515DG50 series hog rings available in materials from galvanized to stainless. The tool is designed for low to medium service life and easy maintenance through carefull engineering. Benefits of using this tool can be seen immediately in less man hours on the job, lower occurances of installer injuries and lower per connection prices.

#### **Popular applications:**

Balling & Burlapping, Tagging, Bag Closure, Cage Assembly, Crafts, Silt Fence, Bird Netting Installation

| Length: | 7.25 inches (184.15mm) |
|---------|------------------------|
| Height: | 6.50 inches (165.10mm) |
| Width:  | 1.50 inches ( 38.10mm) |

| Technical Data                  |                |                                       |  |  |
|---------------------------------|----------------|---------------------------------------|--|--|
| Type description:               |                | Ring-It 9/16                          |  |  |
|                                 |                | Standard                              |  |  |
| Article code:                   | HRT040165      |                                       |  |  |
| Magazine type:                  | Side loading   |                                       |  |  |
| Staple type:                    | 515DG50 Series |                                       |  |  |
| Magazine capacity:              | 50             |                                       |  |  |
| Fasteners per strip:            | 1 x 50         |                                       |  |  |
| Operating pressure:             | N/A            |                                       |  |  |
| Max. operating pressure:        | N/A            |                                       |  |  |
| Air consumption/operation:      | N/A            |                                       |  |  |
| Inner hose diam. required:      | N/A            |                                       |  |  |
| Emission sound level at the wor | N/A            |                                       |  |  |
| Weight:                         |                | 1.15 lbs. (.5216 kg)                  |  |  |
| Extras supplied with the tool:  | Operato        | Operators manual, spare parts list,   |  |  |
|                                 | service        | instructions. For safety reasons      |  |  |
|                                 |                | we recommend that your operators read |  |  |
|                                 | and und        | erstand all safety precautions        |  |  |
|                                 | prior to       | operating the tool.                   |  |  |