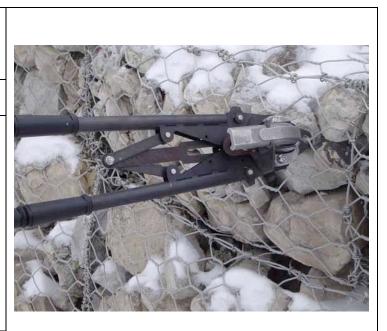

#### Description:

The HC1511HT hog ring tool takes KHF 1-1/2" series hog rings available in materials from galvanized to stainless. The tool is designed for long service life and easy maintenance through carefull engineering. Benefits of using this tool can be seen immediately in less man hours on the job, lower occurances of installer injuries and lower per connection prices.

### Popular applications:

Gabion Baskets, Commercial Fence Installation, Large Bag Closure, Oil Absorption Socks, Crafts, Swings, Erosion Control, Construction

| Length<br>: | 28.00 inches (71.12cm) |
|-------------|------------------------|
| Height<br>: | 6.00 inches (15.24cm)  |
| Width:      | 5.00 inches (12.70cm)  |